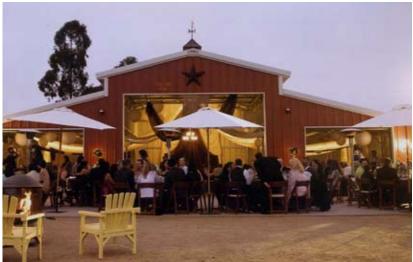

#### **Steel Winery Buildings**

Wineries are built on specialized farming operations, and they need specially designed, durable buildings. That's why more and more wineries are choosing steel buildings from PWS. They are attractive enough to complement wine country, and tough enough to stand up to the work that goes into making good wine.