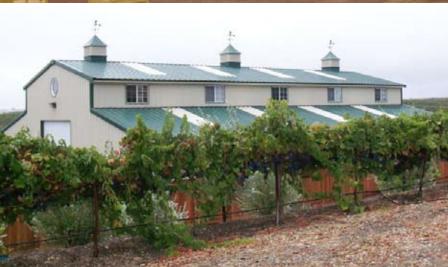

#### **Steel Winery Buildings**

Wineries are built on specialized farming operations, and they need specially designed, durable buildings. That's why more and more wineries are choosing steel buildings from PWS. They are attractive enough to complement wine country, and tough enough to stand up to the work that goes into making good wine.