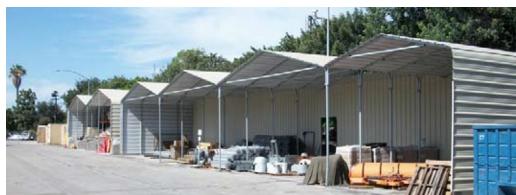

#### **City - County - State**

PWS has a long track record with public agencies, because we deliver the goods. PWS steel buildings are a perfect option when a public highway, equipment yard, station, storage, or other working building is needed. Get the building or equipment shelter that matches your specs perfectly, delivered on time, and on budget.

#### **Steel Equipment Shelters & Sheds**

Trucks, cars and equipment are expensive. When not in use, it is best to shelter them from corrosive elements like sun and rain. Shelters also make working with equipment easier in the loading and unloading. PWS steel equipment shelters can be made to any size and workflow, from very small to very, very large.