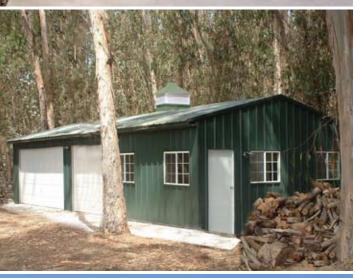

#### **Steel Garages**

PWS steel garages are available in literally any size and shape you want. And dozens of color combinations, too. You can choose a simple, single purpose building of any size, or you can add workshop or office space within the structure, easily built to spec for your work or play purposes.