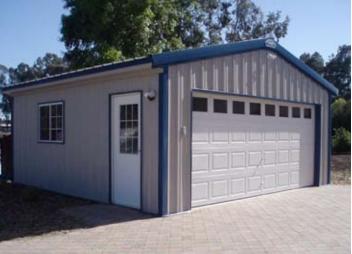

#### **Steel Garages**

PWS steel garages are available in literally any size and shape you want. And dozens of color combinations, too. You can choose a simple, single purpose building of any size, or you can add workshop or office space within the structure, easily built to spec for your work or play purposes.