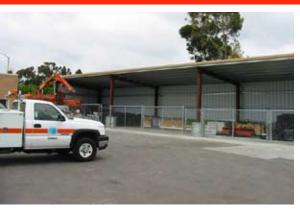

#### **City - County - State**

PWS has a long track record with public agencies, because we deliver the goods. PWS steel buildings are a perfect option when a public highway, equipment yard, station, storage, or other working building is needed. Get the building or equipment shelter that matches your specs perfectly, delivered on time, and on budget.

#### **Steel Equipment Shelters & Sheds**

Trucks, cars and equipment are expensive. When not in use, it is best to shelter them from corrosive elements like sun and rain. Shelters also make working with equipment easier in the loading and unloading. PWS steel equipment shelters can be made to any size and workflow, from very small to very, very large.