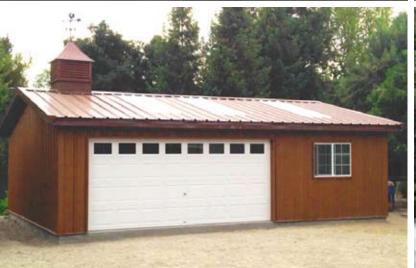

#### **Steel Garages**

PWS steel garages are available in literally any size and shape you want. And dozens of color combinations, too. You can choose a simple, single purpose building of any size, or you can add workshop or office space within the structure, easily built to spec for your work or play purposes.

#### **Custom Steel Workshops & Studios**

Every person and every family would like to have a little extra space at some point. For some, it's a working office away from the hubbub of the home, and for others it is a place for a space-consuming hobby. PWS can build a workshop or office, with or without an attached garage, to fit any budget and match any plans. Make the exterior as attractive as you want, with colors, windows, and doors beautifully trimmed, and the interior can feel exactly like home.