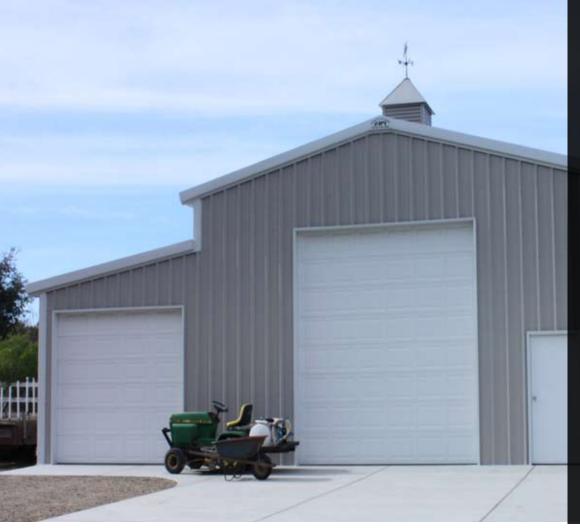

#### **Barns & RV Garages**

Steel RV barns and utility buildings illustrate some of the customization options available with PWS steel buildings. These barns show how height, width and depth can vary, with doors, windows, and roof mounted skylights or solar used in whatever way the owner wants.