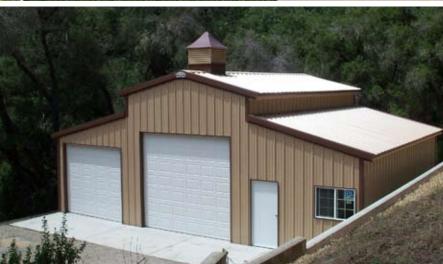

#### **Steel Garages**

PWS steel garages are available in literally any size and shape you want. And dozens of color combinations, too. You can choose a simple, single purpose building of any size, or you can add workshop or office space within the structure, easily built to spec for your work or play purposes.

#### **Steel Equipment Shelters & Sheds**

Trucks, cars and equipment are expensive. When not in use, it is best to shelter them from corrosive elements like sun and rain. Shelters also make working with equipment easier in the loading and unloading. PWS steel equipment shelters can be made to any size and workflow, from very small to very, very large.