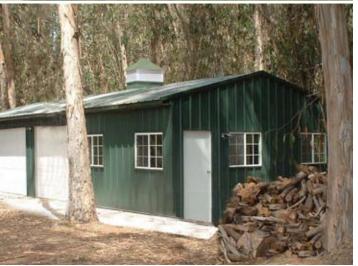

#### **Barns & RV Garages**

Steel RV barns and utility buildings illustrate some of the customization options available with PWS steel buildings. These barns show how height, width and depth can vary, with doors, windows, and roof mounted skylights or solar used in whatever way the owner wants.

#### **Steel Garages**

PWS steel garages are available in literally any size and shape you want. And dozens of color combinations, too. You can choose a simple, single purpose building of any size, or you can add workshop or office space within the structure, easily built to spec for your work or play purposes.