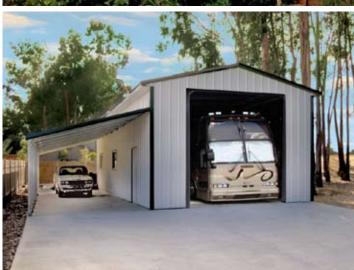

#### **Barns & RV Garages**

Steel RV barns and utility buildings illustrate some of the customization options available with PWS steel buildings. These barns show how height, width and depth can vary, with doors, windows, and roof mounted skylights or solar used in whatever way the owner wants.