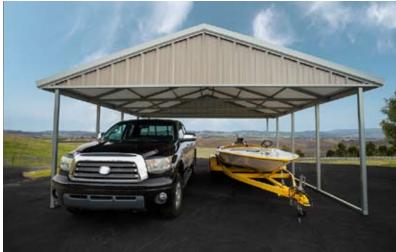

#### **PWS Premium Canopies**

The PWS Premium Canopy is an outdoor multipurpose structure made to endure most climates to protect your prized possessions, all while providing elegant style designed to accent your home or property. The uses for this canopy are endless. You can use your Premium Canopy as a carport to protect your vehicle, boat, ATV, or RV from rain, snow, sun, and hail.