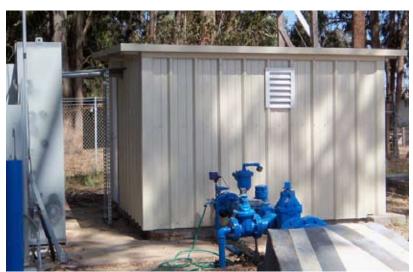

#### **City - County - State**

PWS has a long track record with public agencies, because we deliver the goods. PWS steel buildings are a perfect option when a public highway, equipment yard, station, storage, or other working building is needed. Get the building or equipment shelter that matches your specs perfectly, delivered on time, and on budget.

#### **Steel Equipment Shelters & Sheds**

Trucks, cars and equipment are expensive. When not in use, it is best to shelter them from corrosive elements like sun and rain. Shelters also make working with equipment easier in the loading and unloading. PWS steel equipment shelters can be made to any size and workflow, from very small to very, very large.