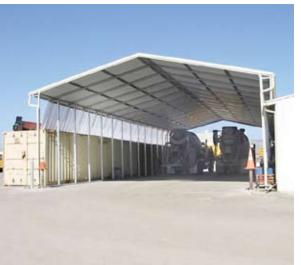

#### **PWS Premium Canopies**

The PWS Premium Canopy is an outdoor multipurpose structure made to endure most climates to protect your prized possessions, all while providing elegant style designed to accent your home or property. The uses for this canopy are endless. You can use your Premium Canopy as a carport to protect your vehicle, boat, ATV, or RV from rain, snow, sun, and hail.