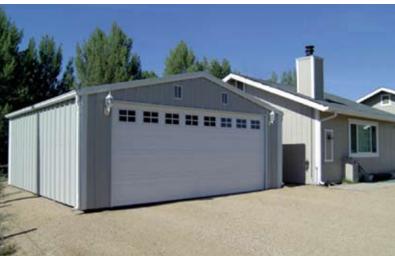

#### **Steel Garages**

PWS steel garages are available in literally any size and shape you want. And dozens of color combinations, too. You can choose a simple, single purpose building of any size, or you can add workshop or office space within the structure, easily built to spec for your work or play purposes.