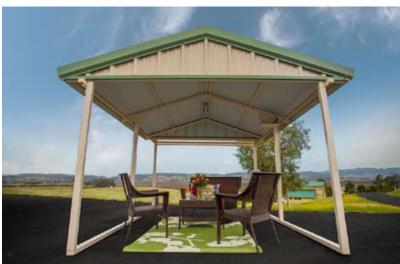

#### **PWS Premium Canopies**

The PWS Premium Canopy is an outdoor multipurpose structure made to endure most climates to protect your prized possessions, all while providing elegant style designed to accent your home or property. The uses for this canopy are endless. You can use your Premium Canopy as a carport to protect your vehicle, boat, ATV, or RV from rain, snow, sun, and hail.