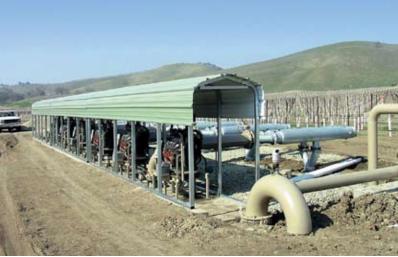

#### **Steel Farm Buildings**

PWS steel farm buildings provide design flexibility to fit your operation to a 'T'. At the same time, these buildings will work almost as hard as you do, and they are built to last.

#### **Steel Winery Buildings**

Wineries are built on specialized farming operations, and they need specially designed, durable buildings. That's why more and more wineries are choosing steel buildings from PWS. They are attractive enough to complement wine country, and tough enough to stand up to the work that goes into making good wine.

#### **Steel Equipment Shelters & Sheds**

Trucks, cars and equipment are expensive. When not in use, it is best to shelter them from corrosive elements like sun and rain. Shelters also make working with equipment easier in the loading and unloading. PWS steel equipment shelters can be made to any size and workflow, from very small to very, very large.