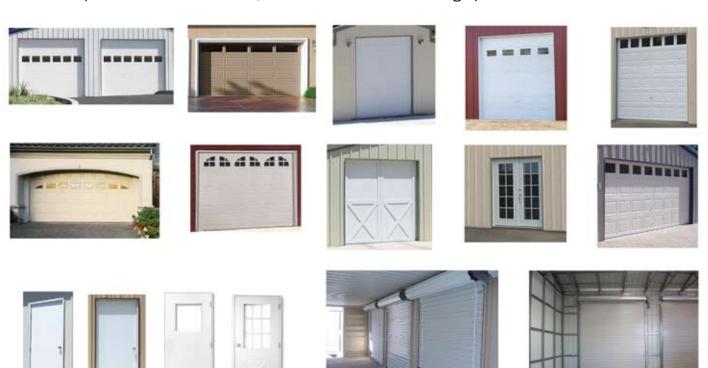

## **Steel Doors**

#### **PWS Steel Doors**

PWS uses only the best quality steel doors, and they are available in every size and shape, with several colors available.

Garage doors are available in five standard colors (seen below) or can be painted to match your home's décor.

Your building may be a simple one with just one garage door for entry, or you may build a commercial structure with multiple bays and a door for each. Most of these doors can be trimmed with windows, or have a special look to resemble traditional wood framing and trim. Almost certainly, you will find a combination to match your building and your taste. We have steel doors of several kinds:

- Entry doors in single or double width, with a variety of window treatments.
- Garage doors in single or double width, with standard overhead function.
- Rollup doors in silver or white, which save overhead ceiling space.