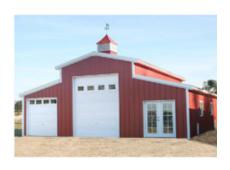

#### **Barns & RV Garages**

Steel RV barns and utility buildings illustrate some of the customization options available with PWS steel buildings. These barns show how height, width and depth can vary, with doors, windows, and roof mounted skylights or solar used in whatever way the owner wants.

#### **Standard Country Style Sizes**

MAXIMUM TOTAL WIDTH 70'
WIDTHS – (raised center section) 10' to 40'
WIDTHS – (side bays) 10', 12', 15'
LENGTHS – ANY LENGTH
HEIGHTS – (raised center section) 14.5' to 20'
HEIGHTS – (side bays) – 8.5', to 12'