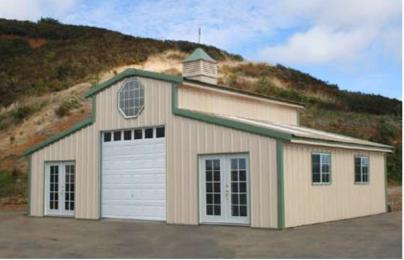

#### **Steel Garages**

PWS steel garages are available in literally any size and shape you want. And dozens of color combinations, too. You can choose a simple, single purpose building of any size, or you can add workshop or office space within the structure, easily built to spec for your work or play purposes.