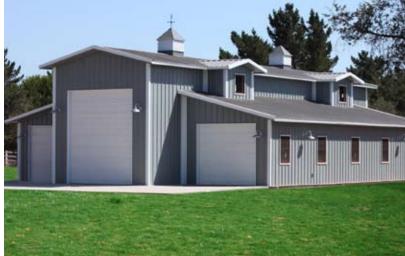

#### **Barns & RV Garages**

Steel RV barns and utility buildings illustrate some of the customization options available with PWS steel buildings. These barns show how height, width and depth can vary, with doors, windows, and roof mounted skylights or solar used in whatever way the owner wants.