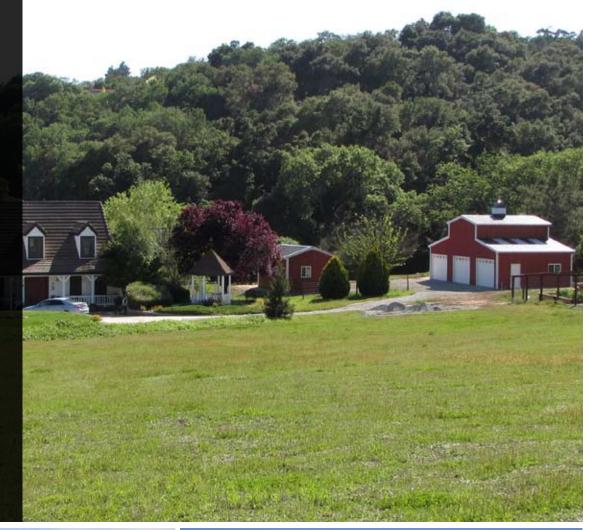

#### **Barns & RV Garages**

Steel RV barns and utility buildings illustrate some of the customization options available with PWS steel buildings. These barns show how height, width and depth can vary, with doors, windows, and roof mounted skylights or solar used in whatever way the owner wants.