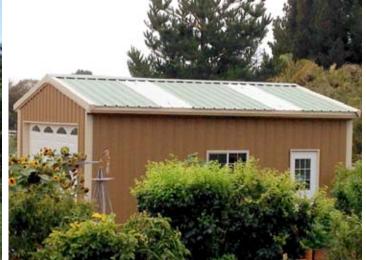

#### **Steel Garages**

PWS steel garages are available in literally any size and shape you want. And dozens of color combinations, too. You can choose a simple, single purpose building of any size, or you can add workshop or office space within the structure, easily built to spec for your work or play purposes.

#### **Custom Steel Workshops & Studios**

Every person and every family would like to have a little extra space at some point. For some, it's a working office away from the hubbub of the home, and for others it is a place for a space-consuming hobby. PWS can build a workshop or office, with or without an attached garage, to fit any budget and match any plans. Make the exterior as attractive as you want, with colors, windows, and doors beautifully trimmed, and the interior can feel exactly like home.