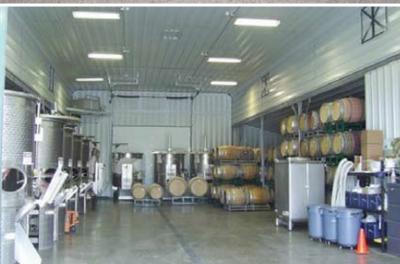

#### **Steel Winery Buildings**

Wineries are built on specialized farming operations, and they need specially designed, durable buildings. That's why more and more wineries are choosing steel buildings from PWS. They are attractive enough to complement wine country, and tough enough to stand up to the work that goes into making good wine.