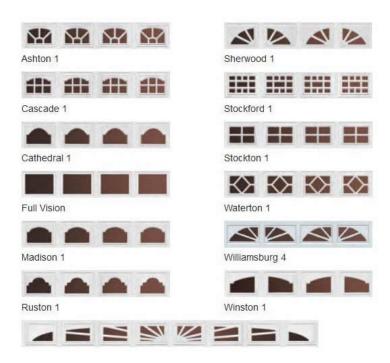

#### **Garage Doors Windows**

Windows can be added in almost every combination to make your PWS steel building as bright or as private as you want it.

The top quality steel garage doors used by PWS can be customized with a wide variety of window styles to match your other properties, or just to give the kind of flair you prefer. Window trim is available on either single or double overhead doors.

#### **Windows for Light and Air**

We can add windows in many variations. If you don't see what you want here, remember this is just a sample. Tell us what you want, and chances are good we can find it and fit it.