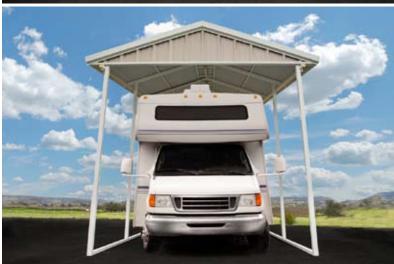

#### **Barns & RV Garages**

Steel RV barns and utility buildings illustrate some of the customization options available with PWS steel buildings. These barns show how height, width and depth can vary, with doors, windows, and roof mounted skylights or solar used in whatever way the owner wants.

#### **PWS Premium Canopies**

The PWS Premium Canopy is an outdoor multipurpose structure made to endure most climates to protect your prized possessions, all while providing elegant style designed to accent your home or property. The uses for this canopy are endless. You can use your Premium Canopy as a carport to protect your vehicle, boat, ATV, or RV from rain, snow, sun, and hail.