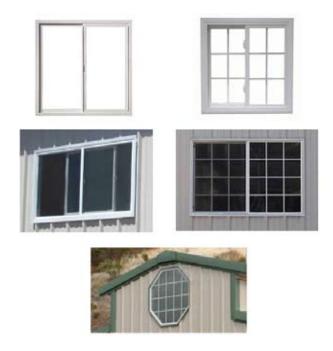

# Windows

#### **Windows for Light and Air**

We can add windows in many variations. If you don't see what you want here, remember this is just a sample. Tell us what you want, and chances are good we can find it and fit it.