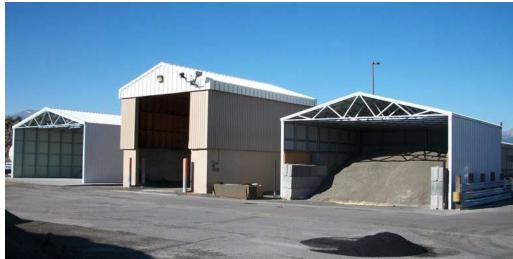

#### **City - County - State**

PWS has a long track record with public agencies, because we deliver the goods. PWS steel buildings are a perfect option when a public highway, equipment yard, station, storage, or other working building is needed. Get the building or equipment shelter that matches your specs perfectly, delivered on time, and on budget.

#### **Steel Equipment Shelters & Sheds**

Trucks, cars and equipment are expensive. When not in use, it is best to shelter them from corrosive elements like sun and rain. Shelters also make working with equipment easier in the loading and unloading. PWS steel equipment shelters can be made to any size and workflow, from very small to very, very large.