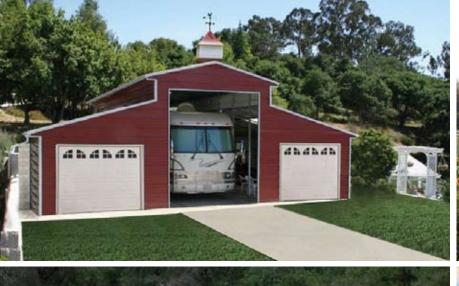

#### **Barns & RV Garages**

Steel RV barns and utility buildings illustrate some of the customization options available with PWS steel buildings. These barns show how height, width and depth can vary, with doors, windows, and roof mounted skylights or solar used in whatever way the owner wants.