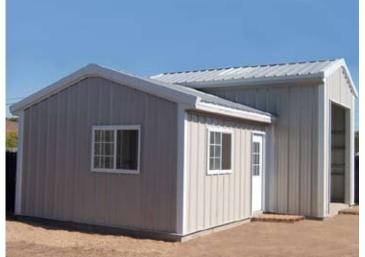

#### **Barns & RV Garages**

Steel RV barns and utility buildings illustrate some of the customization options available with PWS steel buildings. These barns show how height, width and depth can vary, with doors, windows, and roof mounted skylights or solar used in whatever way the owner wants.

#### **Steel Garages**

PWS steel garages are available in literally any size and shape you want. And dozens of color combinations, too. You can choose a simple, single purpose building of any size, or you can add workshop or office space within the structure, easily built to spec for your work or play purposes.