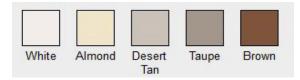

#### **PWS Steel Doors**

PWS uses only the best quality steel doors, and they are available in every size and shape, with several colors available.

Garage doors are available in five standard colors (seen below) or can be painted to match your home's décor.