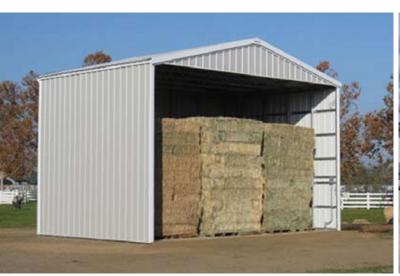

#### **Steel Farm Buildings**

PWS steel farm buildings provide design flexibility to fit your operation to a 'T'. At the same time, these buildings will work almost as hard as you do, and they are built to last.

#### **Steel Equipment Shelters & Sheds**

Trucks, cars and equipment are expensive. When not in use, it is best to shelter them from corrosive elements like sun and rain. Shelters also make working with equipment easier in the loading and unloading. PWS steel equipment shelters can be made to any size and workflow, from very small to very, very large.