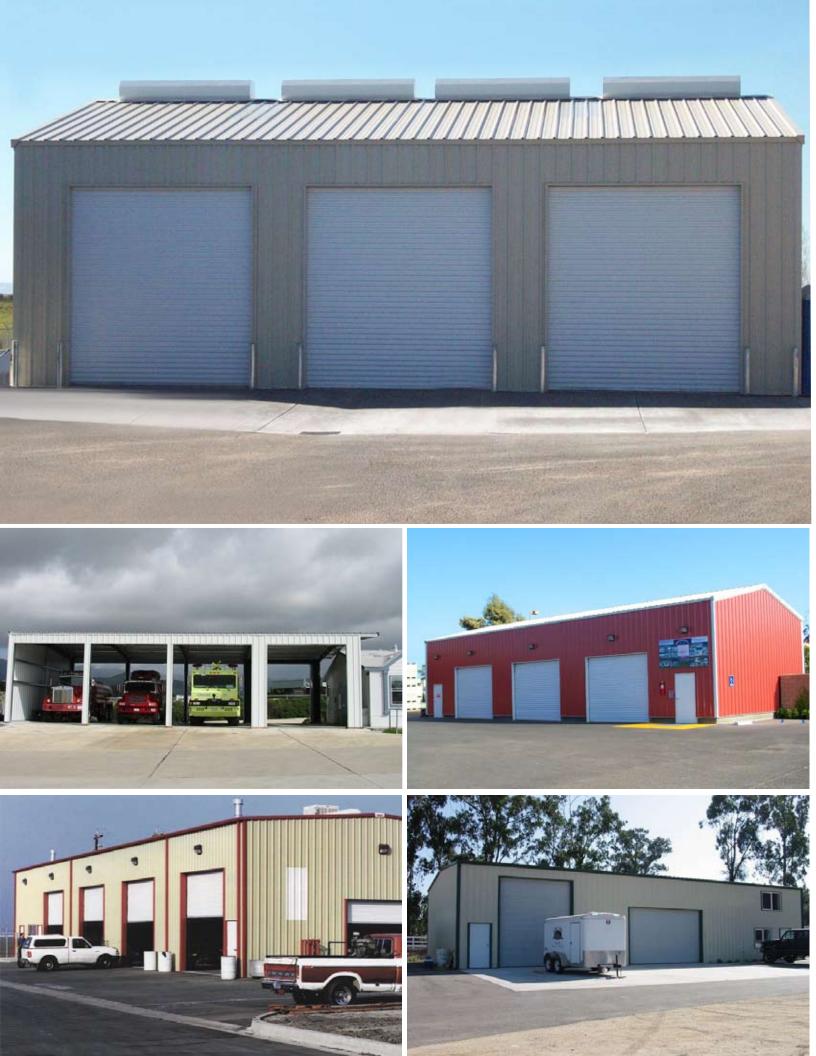

#### **Commercial & Industrial Buildings**

Commercial and industrial businesses and steel buildings are made for each other. PWS buildings are visually attractive, you can design the size, and shape building you want at a very attractive price point.

#### **City - County - State**

PWS has a long track record with public agencies, because we deliver the goods. PWS steel buildings are a perfect option when a public highway, equipment yard, station, storage, or other working building is needed. Get the building or equipment shelter that matches your specs perfectly, delivered on time, and on budget.

#### **Steel Equipment Shelters & Sheds**

Trucks, cars and equipment are expensive. When not in use, it is best to shelter them from corrosive elements like sun and rain. Shelters also make working with equipment easier in the loading and unloading. PWS steel equipment shelters can be made to any size and workflow, from very small to very, very large.