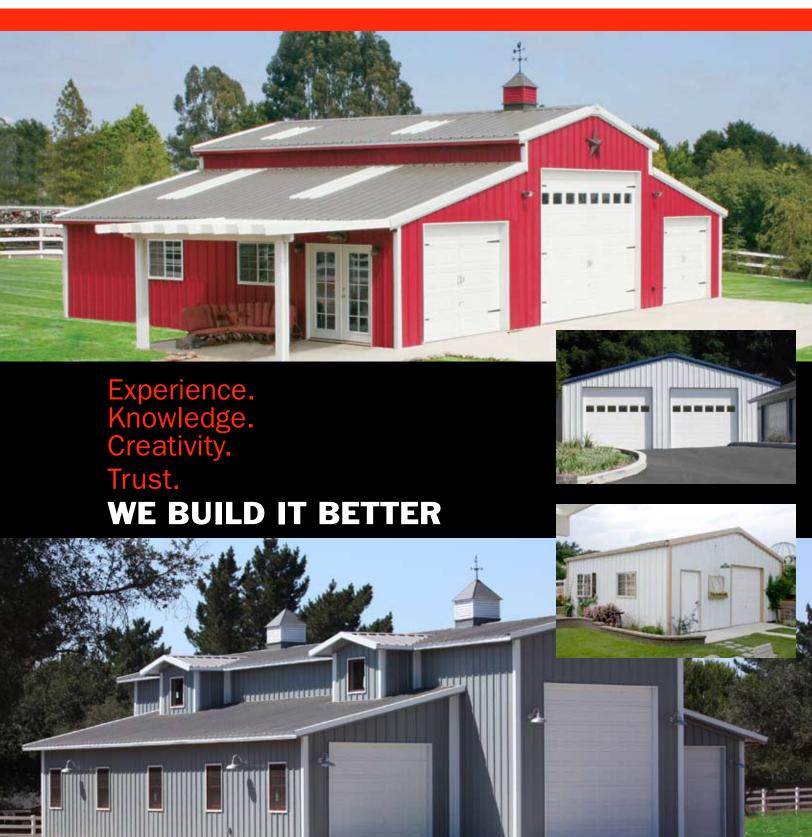

#### **Barns & RV Garages**

Steel RV barns and utility buildings illustrate some of the customization options available with PWS steel buildings. These barns show how height, width and depth can vary, with doors, windows, and roof mounted skylights or solar used in whatever way the owner wants.

#### **Steel Garages**

PWS steel garages are available in literally any size and shape you want. And dozens of color combinations, too. You can choose a simple, single purpose building of any size, or you can add workshop or office space within the structure, easily built to spec for your work or play purposes.