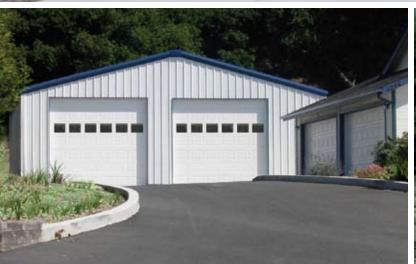

#### **Steel Garages**

PWS steel garages are available in literally any size and shape you want. And dozens of color combinations, too. You can choose a simple, single purpose building of any size, or you can add workshop or office space within the structure, easily built to spec for your work or play purposes.