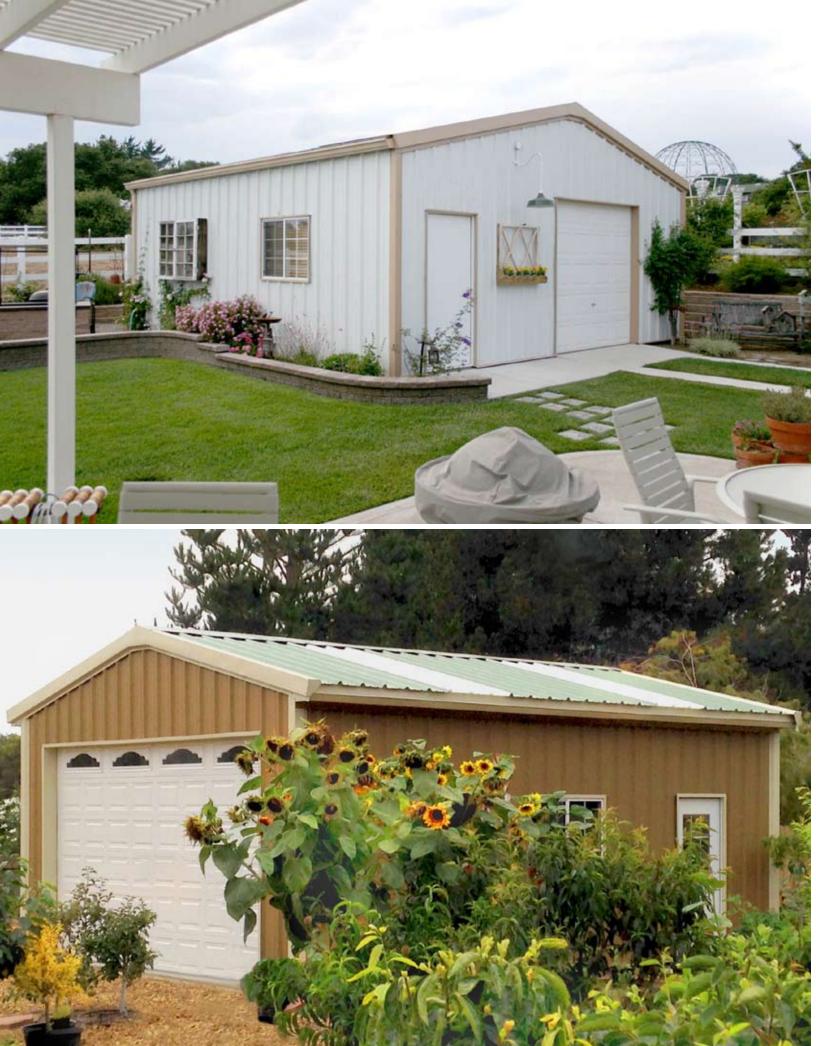

#### **Steel Garages**

PWS steel garages are available in literally any size and shape you want. And dozens of color combinations, too. You can choose a simple, single purpose building of any size, or you can add workshop or office space within the structure, easily built to spec for your work or play purposes.