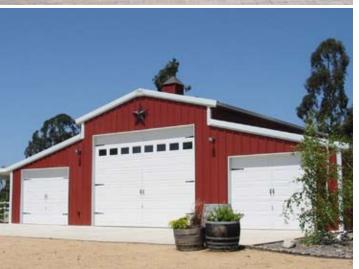

#### **Barns & RV Garages**

Steel RV barns and utility buildings illustrate some of the customization options available with PWS steel buildings. These barns show how height, width and depth can vary, with doors, windows, and roof mounted skylights or solar used in whatever way the owner wants.

#### **Steel Farm Buildings**

PWS steel farm buildings provide design flexibility to fit your operation to a 'T'. At the same time, these buildings will work almost as hard as you do, and they are built to last.