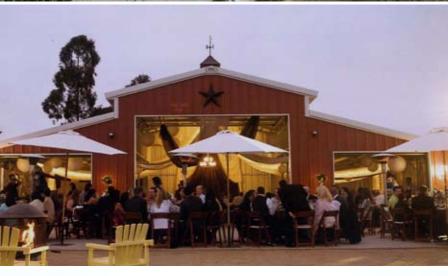

#### **Steel Winery Buildings**

Wineries are built on specialized farming operations, and they need specially designed, durable buildings. That's why more and more wineries are choosing steel buildings from PWS. They are attractive enough to complement wine country, and tough enough to stand up to the work that goes into making good wine.