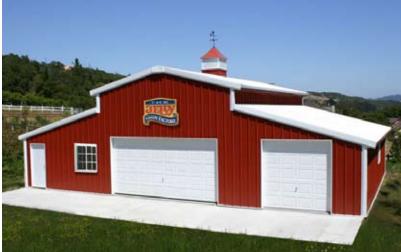

#### **Barns & RV Garages**

Steel RV barns and utility buildings illustrate some of the customization options available with PWS steel buildings. These barns show how height, width and depth can vary, with doors, windows, and roof mounted skylights or solar used in whatever way the owner wants.