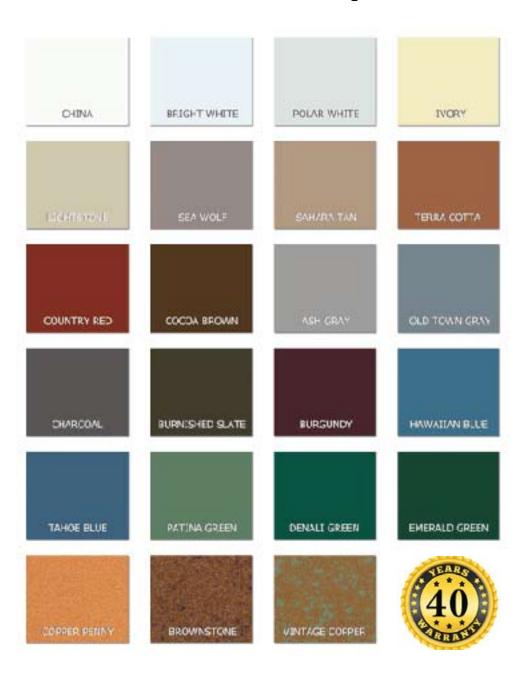

#### **Choose Colors in Any Combination**

Match the colors of your PWS steel building to other buildings on your property, or make it stand out. Whichever steel building or trim colors you choose, you can rest assured that they will retain their original luster for years to come.

The main color of the building can contrast with the trim color or colors. Doors have different color options, which can also be mixed and matched in a building.