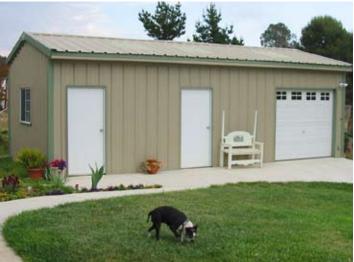

#### **Steel Garages**

PWS steel garages are available in literally any size and shape you want. And dozens of color combinations, too. You can choose a simple, single purpose building of any size, or you can add workshop or office space within the structure, easily built to spec for your work or play purposes.