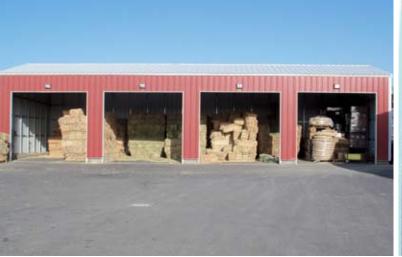

#### **Steel Farm Buildings**

PWS steel farm buildings provide design flexibility to fit your operation to a 'T'. At the same time, these buildings will work almost as hard as you do, and they are built to last.

#### **Steel Equipment Shelters & Sheds**

Trucks, cars and equipment are expensive. When not in use, it is best to shelter them from corrosive elements like sun and rain. Shelters also make working with equipment easier in the loading and unloading. PWS steel equipment shelters can be made to any size and workflow, from very small to very, very large.